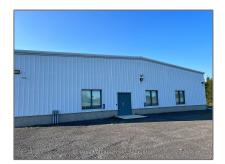

## Commercial/retail

- 100 CIRCUIT RIDER Dr, Greater Napanee, Ontario K7R 3L2

## **Basic Details**

| Property Type: | Commercial/retail |  |
|----------------|-------------------|--|
| Listing Type:  | For Sale          |  |
| Listing ID:    | X10417140         |  |
| Price:         | \$2,900,000       |  |
| Year Built:    | 0                 |  |
| Lot Area:      | 0 Sqft            |  |

## Address

| Country:       | CA              |  |
|----------------|-----------------|--|
| Province:      | Ontario         |  |
| City:          | Greater Napanee |  |
| Postal Code:   | K7R 3L2         |  |
| Street:        | CIRCUIT RIDER   |  |
| Street Number: | 100             |  |
| Street Suffix: | Dr              |  |
| Floor Number:  | 0               |  |
| Longitude:     | W77° 2' 7.6"    |  |
| Latitude:      | N44° 16' 48.5"  |  |