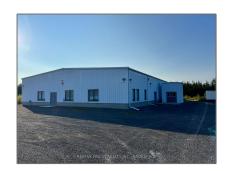

## Commercial/retail

- 100 CIRCUIT RIDER Dr, Greater Napanee, Ontario K7R 3L2

## **Basic Details**

| Property Type: | Commercial/retail |  |
|----------------|-------------------|--|
| Listing Type:  | For Sale          |  |
| Listing ID:    | X10417140         |  |
| Price:         | \$2,900,000       |  |
| Year Built:    | 0                 |  |
| Lot Area:      | 0 Sqft            |  |

## Address

| Country:       | CA              |  |
|----------------|-----------------|--|
| Province:      | Ontario         |  |
| City:          | Greater Napanee |  |
| Postal Code:   | K7R 3L2         |  |
| Street:        | CIRCUIT RIDER   |  |
| Street Number: | 100             |  |
| Street Suffix: | Dr              |  |
| Floor Number:  | 0               |  |
| Longitude:     | W77° 2' 7.6"    |  |
| Latitude:      | N44° 16' 48.5"  |  |