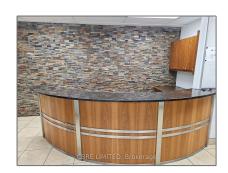

# Office

6,000 Sqft - 1020 Adelaide St, London, Ontario N6E 1R6









#### **Basic Details**

| Property Type:  | Office     |  |
|-----------------|------------|--|
| Listing Type:   | For Lease  |  |
| Listing ID:     | X10417552  |  |
| Price:          | \$11       |  |
| Rooms:          | 0          |  |
| Bathrooms:      | 0          |  |
| Half Bathrooms: | 0          |  |
| Square Footage: | 6,000 Sqft |  |
| Year Built:     | 0          |  |
| Lot Area:       | 0 Sqft     |  |

#### Address

| Country:       | CA         |  |
|----------------|------------|--|
| Province:      | Ontario    |  |
| City:          | London     |  |
| Postal Code:   | N6E 1R6    |  |
| Street:        | Adelaide   |  |
| Street Number: | 1020       |  |
| Street Suffix: | St         |  |
| Floor Number:  | 0          |  |
| Longitude:     | E0° 0' 0'' |  |
| Latitude: