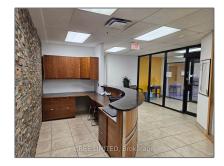

# Office

6,000 Sqft - 1020 Adelaide St, London, Ontario N6E 1R6









#### **Basic Details**

| Property Type:  | Office     |  |
|-----------------|------------|--|
| Listing Type:   | For Lease  |  |
| Listing ID:     | X10417552  |  |
| Price:          | \$11       |  |
| Rooms:          | 0          |  |
| Bathrooms:      | 0          |  |
| Half Bathrooms: | 0          |  |
| Square Footage: | 6,000 Sqft |  |
| Year Built:     | 0          |  |
| Lot Area:       | 0 Sqft     |  |

#### Address

| Country:       | CA         |  |
|----------------|------------|--|
| Province:      | Ontario    |  |
| City:          | London     |  |
| Postal Code:   | N6E 1R6    |  |
| Street:        | Adelaide   |  |
| Street Number: | 1020       |  |
| Street Suffix: | St         |  |
| Floor Number:  | 0          |  |
| Longitude:     | E0° 0' 0'' |  |
| Latitud