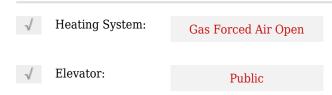

-|------------|--|
| Listing Type:   | For Lease  |  |
| Listing ID:     | X10417774  |  |
| Price:          | \$17       |  |
| Rooms:          | 0          |  |
| Bathrooms:      | 0          |  |
| Half Bathrooms: | 0          |  |
| Square Footage: | 4,065 Sqft |  |
| Year Built:     | 0          |  |
| Lot Area:       | 0 Sqft     |  |

| Country:       | СА              |  |
|----------------|-----------------|--|
| Province:      | Ontario         |  |
| City:          | London          |  |
| Postal Code:   | N6E 1A5         |  |
| Street:        | Southdale       |  |
| Street Number: | 510             |  |
| Street Suffix: | Rd              |  |
| Floor Number:  | 0               |  |
| Longitude:     | W82° 45' 59.1'' |  |
| Latitude:      | N42° 56' 34.1'' |  |

#### Features



## Agent Info



Parveen Arora & www.teamarora.com ■ 4169108923 Marveen@teamarora.com