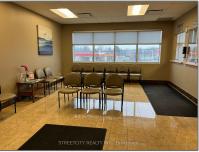

# Office

4,065 Sqft - 510 Southdale Rd, London, Ontario N6E 1A5









### Basic **Details**

### Address

| Property Type:  | Office     |  |
|-----------------|------------|--|
| Listing Type:   | For Lease  |  |
| Listing ID:     | X10417774  |  |
| Price:          | \$17       |  |
| Rooms:          | 0          |  |
| Bathrooms:      | 0          |  |
| Half Bathrooms: | 0          |  |
| Square Footage: | 4,065 Sqft |  |
| Year Built:     | 0          |  |
| Lot Area:       | 0 Sqft     |  |

| Country:       | СА              |  |
|----------------|-----------------|--|
| Province:      | Ontario         |  |
| City:          | London          |  |
| Postal Code:   | N6E 1A5         |  |
| Street:        | Southdale       |  |
| Street Number: | 510             |  |
| Street Suffix: | Rd              |  |
| Floor Number:  | 0               |  |
| L