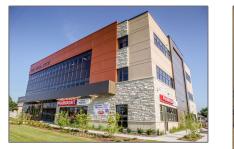

# Office

4,065 Sqft - 510 Southdale Rd, London, Ontario N6E 1A5

### Address

| Property Type:  | Office     |  |
|-----------------|------------|--|
| Listing Type:   | For Lease  |  |
| Listing ID:     | X10417774  |  |
| Price:          | \$17       |  |
| Rooms:          | 0          |  |
| Bathrooms:      | 0          |  |
| Half Bathrooms: | 0          |  |
| Square Footage: | 4,065 Sqft |  |
| Year Built:     | 0          |  |
| Lot Area:       | 0 Sqft     |  |

| Country:       | СА              |  |
|----------------|-----------------|--|
| Province:      | Ontario         |  |
| City:          | London          |  |
| Postal Code:   | N6E 1A5         |  |
| Street:        | Southdale       |  |
| Street Number: | 510             |  |
| Street Suffix: | Rd              |  |
| Floor Number:  | 0               |  |
| Longitude:     | W82° 45' 59.1'' |  |
| Latitude:      | N42° 56' 34.1'' |  |