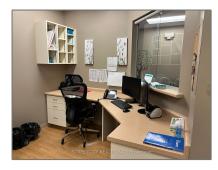

# Office

4,065 Sqft - 510 Southdale Rd, London, Ontario N6E 1A5









### Basic **Details**

### Address

| Property Type:  | Office     |  |
|-----------------|------------|--|
| Listing Type:   | For Lease  |  |
| Listing ID:     | X10417774  |  |
| Price:          | \$17       |  |
| Rooms:          | 0          |  |
| Bathrooms:      | 0          |  |
| Half Bathrooms: | 0          |  |
| Square Footage: | 4,065 Sqft |  |
| Year Built:     | 0          |  |
| Lot Area:       | 0 Sqft     |  |

| Country:       | СА              |  |
|----------------|-----------------|--|
| Province:      | Ontario         |  |
| City:          | London          |  |
| Postal Code:   | N6E 1A5         |  |
| Street:        | Southdale       |  |
| Street Number: | 510             |  |
| Street Suffix: | Rd              |  |
| Floor Number:  | 0               |  |
| Lon