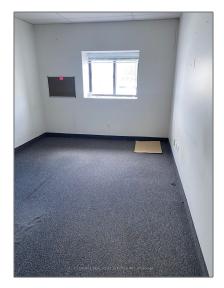

# Office

 $2,500~{
m Sqft}$  -  $400~{
m Esna}~{
m Park}~{
m Dr},~{
m Markham},~{
m Ontario}~{
m L}3R~3K2$ 

### **Basic Details**

| Property Type:  | Office     |  |
|-----------------|------------|--|
| Listing Type:   | For Lease  |  |
| Listing ID:     | N10418108  |  |
| Price:          | \$4,500    |  |
| Rooms:          | 0          |  |
| Bathrooms:      | 0          |  |
| Half Bathrooms: | 0          |  |
| Square Footage: | 2,500 Sqft |  |
| Year Built:     | 0          |  |
| Lot Area:       | 0 Sqft     |  |
|                 |            |  |