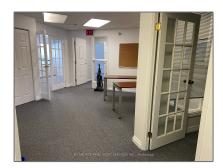

# Office

 $2,500~{
m Sqft}$  -  $400~{
m Esna}~{
m Park}~{
m Dr},~{
m Markham},~{
m Ontario}~{
m L}3R~3K2$ 

### **Basic Details**

| Property Type:  | Office     |  |
|-----------------|------------|--|
| Listing Type:   | For Lease  |  |
| Listing ID:     | N10418108  |  |
| Price:          | \$4,500    |  |
| Rooms:          | 0          |  |
| Bathrooms:      | 0          |  |
| Half Bathrooms: | 0          |  |
| Square Footage: | 2,500 Sqft |  |
| Year Built:     | 0          |  |
| Lot Area:       | 0 Sqft     |  |
|                 |            |  |