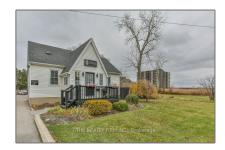

# Office

1,900 Sqft - 1525 Hyde Park Rd, London, Ontario N6H 5L4

### Basic Details

| Property Type:  | Office     |
|-----------------|------------|
| Listing Type:   | For Lease  |
| Listing ID:     | X10417945  |
| Price:          | \$35       |
| Rooms:          | 0          |
| Bathrooms:      | 2          |
| Half Bathrooms: | 0          |
| Square Footage: | 1,900 Sqft |
| Year Built:     | 0          |
| Lot Area:       | 0 Sqft     |

## Address

| Country:       | CA         |
|----------------|------------|
| Province:      | Ontario    |
| City:          | London     |
| Postal Code:   | N6H 5L4    |
| Street:        | Hyde Park  |
| Street Number: | 1525       |
| Street Suffix: | Rd         |
| Floor Number:  | 0          |
| Longitude:     | E0° 0' 0'' |
| Latitude:      | N0° 0' 0'' |