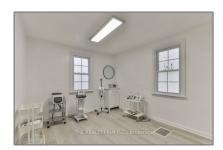

# Office

1,900 Sqft - 1525 Hyde Park Rd, London, Ontario N6H 5L4

### Basic Details

| Property Type:  | Office     |
|-----------------|------------|
| Listing Type:   | For Lease  |
| Listing ID:     | X10417945  |
| Price:          | \$35       |
| Rooms:          | 0          |
| Bathrooms:      | 2          |
| Half Bathrooms: | 0          |
| Square Footage: | 1,900 Sqft |
| Year Built:     | 0          |
| Lot Area:       | 0 Sqft     |