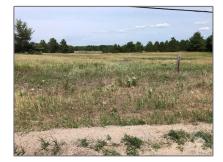

# Vacant Land

- 15758 17, Whitewater Region, Ontario K0J 1K0









### Basic Details

#### Address

| Vacant Land |                                         |
|-------------|-----------------------------------------|
| For Sale    |                                         |
| X10402045   |                                         |
| \$179,000   |                                         |
| 0           |                                         |
| 0 Sqft      |                                         |
|             | For Sale<br>X10402045<br>\$179,000<br>0 |

| СА                |                                                                                           |
|-------------------|-------------------------------------------------------------------------------------------|
| Ontario           |