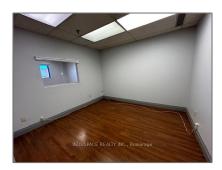

# Office

 $660~\mathrm{Sqft}$  -  $1150~\mathrm{Eglinton}$  Ave, Mississauga, Ontario L4W 2M6

#### **Basic Details**

| Property Type:  | Office    |  |
|-----------------|-----------|--|
| Listing Type:   | For Lease |  |
| Listing ID:     | W10412966 |  |
| Price:          | \$1,650   |  |
| Rooms:          | 0         |  |
| Bathrooms:      | 0         |  |
| Half Bathrooms: | 0         |  |
| Square Footage: | 660 Sqft  |  |
| Year Built:     | 0         |  |
| Lot Area:       | 0 Sqft    |  |
|                 |           |  |