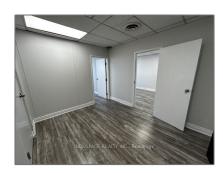

# Office

 $660~\mathrm{Sqft}$  -  $1150~\mathrm{Eglinton}$  Ave, Mississauga, Ontario L4W 2M6

#### **Basic Details**

| Property Type:  | Office    |  |
|-----------------|-----------|--|
| Listing Type:   | For Lease |  |
| Listing ID:     | W10412985 |  |
| Price:          | \$1,650   |  |
| Rooms:          | 0         |  |
| Bathrooms:      | 0         |  |
| Half Bathrooms: | 0         |  |
| Square Footage: | 660 Sqft  |  |
| Year Built:     | 0         |  |
| Lot Area:       | 0 Sqft    |  |
|                 |           |  |