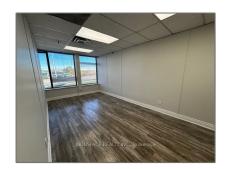

# Office

 $660~\mathrm{Sqft}$  -  $1150~\mathrm{Eglinton}$  Ave, Mississauga, Ontario L4W 2M6

#### **Basic Details**

| Property Type:  | Office    |  |
|-----------------|-----------|--|
| Listing Type:   | For Lease |  |
| Listing ID:     | W10412985 |  |
| Price:          | \$1,650   |  |
| Rooms:          | 0         |  |
| Bathrooms:      | 0         |  |
| Half Bathrooms: | 0         |  |
| Square Footage: | 660 Sqft  |  |
| Year Built:     | 0         |  |
| Lot Area:       | 0 Sqft    |  |
|                 |           |  |