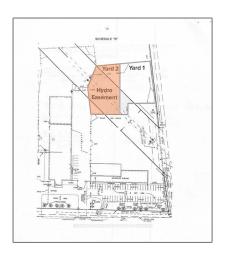

## Land

- 999 MOODIE Dr, Bells Corners and South to Fallowfield, Ontario K2R 1H4  $\,$ 









## **Basic Details**

| Property Type: | Land      |  |
|----------------|-----------|--|
| Listing Type:  | For Lease |  |
| Listing ID:    | X10411037 |  |
| Price:         | \$3,000   |  |
| Year Built:    | 0         |  |
| Lot Area:      | 0 Sqft    |  |

## Address

| Country:       | CA                                        |  |
|----------------|-------------------------------------------|--|
| Province:      | Ontario                                   |  |
| City:          | Bells Corners and<br>South to Fallowfield |  |
| Postal Code:   | K2R 1H4                                   |  |
| Street:        | MOODIE                                    |  |
| Street Number: | 999                                       |  |
| Street Suffix: | Dr                                        |