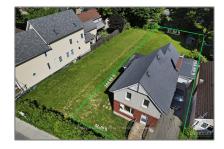

# Vacant Land

- LOT 2 - SPRINGHURST Ave, Glebe - Ottawa East and Area, Ontario K1S 0E2

### Address

| Country:       | CA                              |  |
|----------------|---------------------------------|--|
| Province:      | Ontario                         |  |
| City:          | Glebe - Ottawa East<br>and Area |  |
| Postal Code:   | K1S 0E2                         |  |
| Street:        | SPRINGHURST                     |  |
| Street Number: | LOT 2 -                         |  |
| Street Suffix: | Ave                             |  |
| Floor Number:  | 0                               |  |
| Longitude:     | E0° 0' 0''                      |  |
| Latitude:      | N0° 0' 0''                      |  |