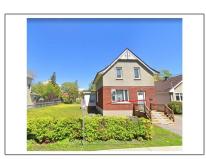

# Vacant Land

- LOT 2 - SPRINGHURST Ave, Glebe - Ottawa East and Area, Ontario K1S 0E2

### Address

| Country:       | CA                              |  |
|----------------|---------------------------------|--|
| Province:      | Ontario                         |  |
| City:          | Glebe - Ottawa East<br>and Area |  |
| Postal Code:   | K1S 0E2                         |  |
| Street:        | SPRINGHURST                     |  |
| Street Number: | LOT 2 -                         |  |
| Street Suffix: | Ave                             |  |
| Floor Number:  | 0                               |  |
| Longitude:     | E0° 0' 0''                      |  |
| Latitude:      | N0° 0' 0''                      |  |