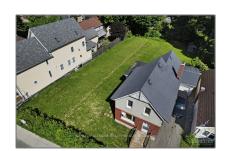

# Vacant Land

- LOT 2 - SPRINGHURST Ave, Glebe - Ottawa East and Area, Ontario K1S 0E2

### Address

| Country:       | CA                              |  |
|----------------|---------------------------------|--|
| Province:      | Ontario                         |  |
| City:          | Glebe - Ottawa East<br>and Area |  |
| Postal Code:   | K1S 0E2                         |  |
| Street:        | SPRINGHURST                     |  |
| Street Number: | LOT 2 -                         |  |
| Street Suffix: | Ave                             |  |
| Floor Number:  | 0                               |  |
| Longitude:     | E0° 0' 0''                      |  |
| Latitude:      | N0° 0' 0''                      |  |