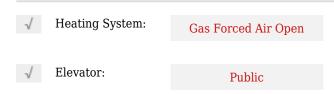

| L3Y 5G8        |                                                                              |
| Davis          |                                                                              |
| 679            |                                                                              |
| Dr             |                                                                              |
| 0              |                                                                              |
| W80° 33' 1.3'' |                                                                              |
| N44° 3' 42.8'' |                                                                              |
|                | Ontario<br>Newmarket<br>L3Y 5G8<br>Davis<br>679<br>Dr<br>0<br>W80° 33' 1.3'' |

### Features



## Agent Info



Parveen Arora & www.teamarora.com ■ 4169108923 Marveen@teamarora.com