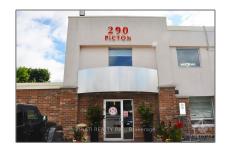

# Office

24,000 Sqft - 290 PICTON Ave, Westboro - Hampton Park, Ontario K1Z 8P8

### Address

| Country:       | CA                         |  |
|----------------|----------------------------|--|
| Province:      | Ontario                    |  |
| City:          | Westboro -<br>Hampton Park |  |
| Postal Code:   | K1Z 8P8                    |  |
| Street:        | PICTON                     |  |
| Street Number: | 290                        |  |
| Street Suffix: | Ave                        |  |
| Floor Number:  | 0                          |  |
| Longitude:     | E0° 0' 0''                 |  |
| Latitude:      | N0° 0' 0''                 |  |