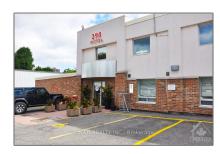

# Office

24,000 Sqft - 290 PICTON Ave, Westboro - Hampton Park, Ontario K1Z 8P8

### Address

| Country:       | CA                         |  |
|----------------|----------------------------|--|
| Province:      | Ontario                    |  |
| City:          | Westboro -<br>Hampton Park |  |
| Postal Code:   | K1Z 8P8                    |  |
| Street:        | PICTON                     |  |
| Street Number: | 290                        |  |
| Street Suffix: | Ave                        |  |
| Floor Number:  | 0                          |  |
| Longitude:     | E0° 0' 0''                 |  |
| Latitude:      | N0° 0' 0''                 |  |