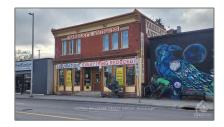

# Commercial/retail

- 1240 BANK St, Glebe - Ottawa East and Area, Ontario K1S 3Y3

#### **Basic Details**

| Property Type: | Commercial/retail |  |
|----------------|-------------------|--|
| Listing Type:  | For Sale          |  |
| Listing ID:    | X9514991          |  |
| Price:         | \$1,800,000       |  |
| Year Built:    | 0                 |  |
| Lot Area:      | 0 Sqft            |  |