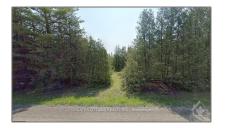

# Vacant Land

- B22/103 GRAHAM Rd, Beckwith, Ontario K0A 1B0









### Basic **Details**

| Property Type: | Vacant Land |  |
|----------------|-------------|--|
| Listing Type:  | For Sale    |  |
| Listing ID:    | X10419003   |  |
| Price:         | \$269,000   |  |
| Year Built:    | 0           |  |
| Lot Area:      | 0 Sqft      |  |

## Address

| Country:       | CA         |
|----------------|------------|
| Province:      | Ontario    |
| City:          | Beckwith   |
| Postal Code:   | K0A 1B0    |
| Street:        | GRAHAM     |
| Street Number: | B22/103    |
| Street Suffix: | Rd         |
| Floor Number:  | 0          |
| Longitude:     | E0° 0' 0'' |
| Latitude:      | N0° 0' 0'' |

#### Features

√ Swimming Pool:

None

### Agent Info



Parveen Arora & www.teamarora.com ☎ 4169108923 Marveen@teamarora.com