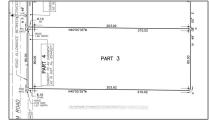

# Vacant Land

- B22/103 GRAHAM Rd, Beckwith, Ontario K0A 1B0

### Basic **Details**

| Property Type: | Vacant Land |  |
|----------------|-------------|--|
| Listing Type:  | For Sale    |  |
| Listing ID:    | X10419003   |  |
| Price:         | \$269,000   |  |
| Year Built:    | 0           |  |
| Lot Area:      | 0 Sqft      |  |