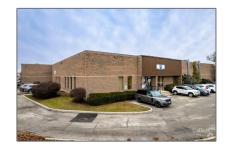

# Industrial

- 1155 Appleby Line, Burlington, Ontario L7L 5H9

### Basic Details

| Property Type: | Industrial  |  |
|----------------|-------------|--|
| Listing Type:  | For Lease   |  |
| Listing ID:    | W10420350   |  |
| Price:         | <b>\$15</b> |  |
| Year Built:    | 0           |  |
| Lot Area:      | 0 Sqft      |  |
|                |             |  |

## Address

| Country:       | CA              |  |
|----------------|-----------------|--|
| Province:      | Ontario         |  |
| City:          | Burlington      |  |
| Postal Code:   | L7L 5H9         |  |
| Street:        | Appleby         |  |
| Street Number: | 1155            |  |
| Street Suffix: | Line            |  |
| Floor Number:  | 0               |  |
| Longitude:     | W80° 13' 28.2'' |  |
| Latitude:      | N43° 23' 0.8"   |  |