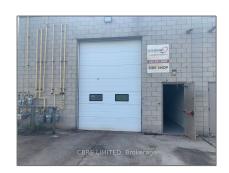

# Industrial

- 612 Welland Ave, St. Catharines, Ontario L2M  $5\mathrm{V}6$ 









#### Basic Details

| Property Type: | Industrial  |  |
|----------------|-------------|--|
| Listing Type:  | For Lease   |  |
| Listing ID:    | X10421138   |  |
| Price:         | <b>\$15</b> |  |
| Year Built:    | 0           |  |
| Lot Area:      | 0 Sqft      |  |
|                |             |  |

### Address

| Country:       | CA             |  |
|----------------|----------------|--|
| Province:      | Ontario        |  |
| City:          | St. Catharines |  |
| Postal Code:   | L2M 5V6        |  |
| Street:        | Welland        |  |
| Street Number: | 612            |  |
| Street Suffix: | Ave            |  |
| Floor Number:  | 0              |  |
| Longitude:     | E0° 0' 0''     |  |
| Latitude:      | N0° 0' 0''     |  |

### Features

| √ Heating System: | Gas Forced