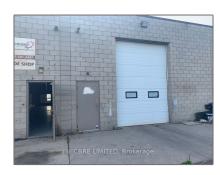

# Industrial

- 612 Welland Ave, St. Catharines, Ontario L2M  $5\mathrm{V}6$ 









#### Basic Details

| Property Type: | Industrial  |  |
|----------------|-------------|--|
| Listing Type:  | For Lease   |  |
| Listing ID:    | X10421138   |  |
| Price:         | <b>\$15</b> |  |
| Year Built:    | 0           |  |
| Lot Area:      | 0 Sqft      |  |
|                |             |  |

### Address

| Country:       | CA             |  |
|----------------|----------------|--|
| Province:      | Ontario        |  |
| City:          | St. Catharines |  |
| Postal Code:   | L2M 5V6        |  |
| Street:        | Welland        |  |
| Street Number: | 612            |  |
| Street Suffix: | Ave            |  |
| Floor Number:  | 0              |  |
| Longitude:     | E0° 0' 0''     |  |
| Latitude:      | N0° 0' 0''     |  |

### Features

| √ Heating System: | Gas Forc