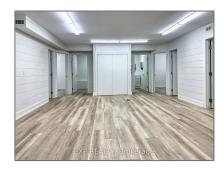

# Office

1,100 Sqft - 165 Plymouth Rd, Welland, Ontario L3B 3E1  $\,$ 









#### Basic Details

| Property Type:  | Office     |  |
|-----------------|------------|--|
| Listing Type:   | For Lease  |  |
| Listing ID:     | X10421907  |  |
| Price:          | <b>\$1</b> |  |
| Rooms:          | 0          |  |
| Bathrooms:      | 0          |  |
| Half Bathrooms: | 0          |  |
| Square Footage: | 1,100 Sqft |  |
| Year Built:     | 0          |  |
| Lot Area:       | 0 Sqft     |  |
|                 |            |  |

#### Address

| Country:       | CA         |
|----------------|------------|
| Province:      | Ontario    |
| City:          | Welland    |
| Postal Code:   | L3B 3E1    |
| Street:        | Plymouth   |
| Street Number: | 165        |
| Street Suffix: | Rd         |
| Floor Number:  | 0          |
| Longitude:     | E0° 0' 0'' |
| Latit