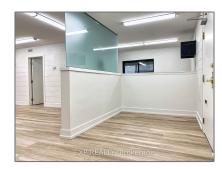

# Office

1,100 Sqft - 165 Plymouth Rd, Welland, Ontario L3B 3E1  $\,$ 









#### Basic Details

| Property Type:  | Office     |  |
|-----------------|------------|--|
| Listing Type:   | For Lease  |  |
| Listing ID:     | X10421907  |  |
| Price:          | <b>\$1</b> |  |
| Rooms:          | 0          |  |
| Bathrooms:      | 0          |  |
| Half Bathrooms: | 0          |  |
| Square Footage: | 1,100 Sqft |  |
| Year Built:     | 0          |  |
| Lot Area:       | 0 Sqft     |  |
|                 |            |  |

#### Address

| Country:       | CA         |
|----------------|------------|
| Province:      | Ontario    |
| City:          | Welland    |
| Postal Code:   | L3B 3E1    |
| Street:        | Plymouth   |
| Street Number: | 165        |
| Street Suffix: | Rd         |
| Floor Number:  | 0          |
| Longitude:     | E0° 0' 0'' |
| Latitud