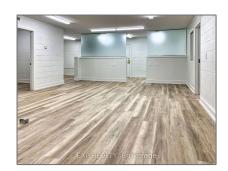

# Office

1,100 Sqft - 165 Plymouth Rd, Welland, Ontario L3B 3E1  $\,$ 









#### Basic Details

| Property Type:  | Office     |  |
|-----------------|------------|--|
| Listing Type:   | For Lease  |  |
| Listing ID:     | X10421907  |  |
| Price:          | <b>\$1</b> |  |
| Rooms:          | 0          |  |
| Bathrooms:      | 0          |  |
| Half Bathrooms: | 0          |  |
| Square Footage: | 1,100 Sqft |  |
| Year Built:     | 0          |  |
| Lot Area:       | 0 Sqft     |  |
|                 |            |  |

#### Address

| Country:       | CA         |
|----------------|------------|
| Province:      | Ontario    |
| City:          | Welland    |
| Postal Code:   | L3B 3E1    |
| Street:        | Plymouth   |
| Street Number: | 165        |
| Street Suffix: | Rd         |
| Floor Number:  | 0          |
| Longitude:     | E0° 0' 0'' |
| Latitude: