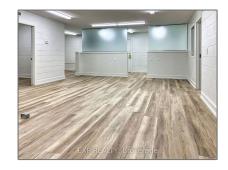

## Office

1,627 Sqft - 165 Plymouth Rd, Welland, Ontario L3B 3E1









#### Basic **Details**

# Address

| Property Type:  | Office     |  |
|-----------------|------------|--|
| Listing Type:   | For Lease  |  |
| Listing ID:     | X10421956  |  |
| Price:          | \$1        |  |
| Rooms:          | 0          |  |
| Bathrooms:      | 0          |  |
| Half Bathrooms: | 0          |  |
| Square Footage: | 1,627 Sqft |  |
| Year Built:     | 0          |  |
| Lot Area:       | 0 Sqft     |  |

| Country:       | СА         |
|----------------|------------|
| Province:      | Ontario    |
| City:          | Welland    |
| Postal Code:   | L3B 3E1    |
| Street:        | Plymouth   |
| Street Number: | 165        |
| Street Suffix: | Rd         |
| Floor Number:  | 0          |
| Longitude:     | E0° 0' 0'' |
| Latitude:      | N0° 0' 0'' |

### Features