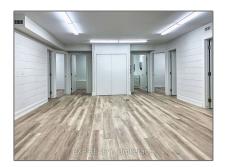

## Office

1,627 Sqft - 165 Plymouth Rd, Welland, Ontario L3B 3E1









#### Basic **Details**

# Address

| Property Type:  | Office     |  |
|-----------------|------------|--|
| Listing Type:   | For Lease  |  |
| Listing ID:     | X10421956  |  |
| Price:          | \$1        |  |
| Rooms:          | 0          |  |
| Bathrooms:      | 0          |  |
| Half Bathrooms: | 0          |  |
| Square Footage: | 1,627 Sqft |  |
| Year Built:     | 0          |  |
| Lot Area:       | 0 Sqft     |  |

| Country:       | СА         |
|----------------|------------|
| Province:      | Ontario    |
| City:          | Welland    |
| Postal Code:   | L3B 3E1    |
| Street:        | Plymouth   |
| Street Number: | 165        |
| Street Suffix: | Rd         |
| Floor Number:  | 0          |
| Longitude:     | E0° 0' 0'' |
| Latitude:      | N0° 0' 0'' |

### Featu