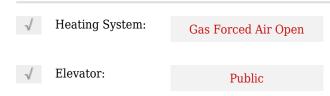

#### Basic **Details**

# Address

| Property Type:  | Office     |  |
|-----------------|------------|--|
| Listing Type:   | For Lease  |  |
| Listing ID:     | X10421956  |  |
| Price:          | \$1        |  |
| Rooms:          | 0          |  |
| Bathrooms:      | 0          |  |
| Half Bathrooms: | 0          |  |
| Square Footage: | 1,627 Sqft |  |
| Year Built:     | 0          |  |
| Lot Area:       | 0 Sqft     |  |

| Country:       | СА         |
|----------------|------------|
| Province:      | Ontario    |
| City:          | Welland    |
| Postal Code:   | L3B 3E1    |
| Street:        | Plymouth   |
| Street Number: | 165        |
| Street Suffix: | Rd         |
| Floor Number:  | 0          |
| Longitude:     | E0° 0' 0'' |
| Latitude:      | N0° 0' 0'' |

### Features



### Agent Info



Parveen Arora & www.teamarora.com ■ 4169108923 Marveen@teamarora.com