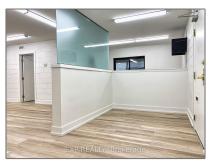

## Office

1,627 Sqft - 165 Plymouth Rd, Welland, Ontario L3B 3E1









#### Basic **Details**

# Address

| Property Type:  | Office     |  |
|-----------------|------------|--|
| Listing Type:   | For Lease  |  |
| Listing ID:     | X10421956  |  |
| Price:          | \$1        |  |
| Rooms:          | 0          |  |
| Bathrooms:      | 0          |  |
| Half Bathrooms: | 0          |  |
| Square Footage: | 1,627 Sqft |  |
| Year Built:     | 0          |  |
| Lot Area:       | 0 Sqft     |  |

| Country:       | СА         |
|----------------|------------|
| Province:      | Ontario    |
| City:          | Welland    |
| Postal Code:   | L3B 3E1    |
| Street:        | Plymouth   |
| Street Number: | 165        |
| Street Suffix: | Rd         |
| Floor Number:  | 0          |
| Longitude:     | E0° 0' 0'' |
| Latitude:      | N0° 0' 0'' |

### Feature