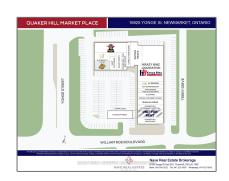

# Commercial/retail

- 16925 Yonge St, Newmarket, Ontario L3Y 5Y1

#### Address

| Country:       | CA              |  |
|----------------|-----------------|--|
| Province:      | Ontario         |  |
| City:          | Newmarket       |  |
| Postal Code:   | L3Y 5Y1         |  |
| Street:        | Yonge           |  |
| Street Number: | 16925           |  |
| Street Suffix: | St              |  |
| Floor Number:  | 0               |  |
| Longitude:     | W80° 31' 24.6'' |  |
| Latitude:      | N44° 2' 28.1''  |  |