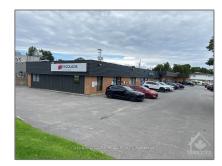

# Commercial/retail

- 868-880 JAMES St, Hawkesbury, Ontario K6A 2W8

#### **Basic Details**

| Property Type: | Commercial/retail |  |
|----------------|-------------------|--|
| Listing Type:  | For Sale          |  |
| Listing ID:    | X10423162         |  |
| Price:         | \$1,195,000       |  |
| Year Built:    | 0                 |  |
| Lot Area:      | 0 Sqft            |  |

### Address

| Country:       | CA         |
|----------------|------------|
| Province:      | Ontario    |
| City:          | Hawkesbury |
| Postal Code:   | K6A 2W8    |
| Street:        | JAMES      |
| Street Number: | 868-880    |
| Street Suffix: | St         |
| Floor Number:  | 0          |
| Longitude:     | E0° 0' 0'' |
| Latitude:      | N0° 0' 0'' |