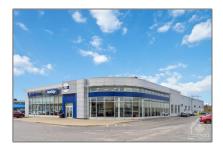

# Commercial/retail

- 2185 ROBERTSON ROAD Rd, Bells Corners and South to Fallowfield, Ontario K2H 5Z2

### **Basic Details**

| Property Type: | Commercial/retail |  |
|----------------|-------------------|--|
| Listing Type:  | For Lease         |  |
| Listing ID:    | X10423222         |  |
| Price:         | \$36              |  |
| Year Built:    | 0                 |  |
| Lot Area:      | 0 Sqft            |  |
|                |                   |  |

## Address

| Country:       | CA                                        |  |
|----------------|-------------------------------------------|--|
| Province:      | Ontario                                   |  |
| City:          | Bells Corners and<br>South to Fallowfield |  |
| Postal Code:   | K2H 5Z2                                   |  |
| Street:        | ROBERTSON ROAD                            |  |
| Street Number: | 2185                                      |  |
| Street Suffix: | Rd                                        |  |
| Floor Number:  | 0                                         |  |
| Longitude:     | E0° 0' 0''                                |  |
| Latitude:      | N0° 0' 0''                                |  |