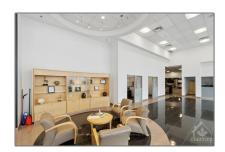

# Commercial/retail

- 2185 ROBERTSON ROAD Rd, Bells Corners and South to Fallowfield, Ontario K2H 5Z2

### **Basic Details**

| Property Type: | Commercial/retail |  |
|----------------|-------------------|--|
| Listing Type:  | For Lease         |  |
| Listing ID:    | X10423222         |  |
| Price:         | \$36              |  |
| Year Built:    | 0                 |  |
| Lot Area:      | 0 Sqft            |  |
|                |                   |  |