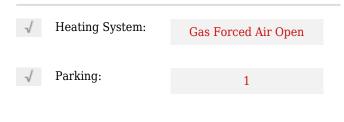

--------------------|
| For Lease         |                                        |
| E10423945         |                                        |
| \$2,395           |                                        |
| 0                 |                                        |
| 0 Sqft            |                                        |
|                   | For Lease<br>E10423945<br>\$2,395<br>0 |

| Country:       | СА         |  |
|----------------|------------|--|
| Province:      | Ontario    |  |
| City:          | Pickering  |  |
| Postal Code:   | L1W 1R1    |  |
| Street:        | Liverpool  |  |
| Street Number: | 605        |  |
| Street Suffix: | Rd         |  |
| Floor Number:  | 0          |  |
| Longitude:     | E0° 0' 0'' |  |
| Latitude:      | N0° 0' 0'' |  |

## Features



## Agent Info



Parveen Arora & www.teamarora.com ■ 4169108923 Marveen@teamarora.com