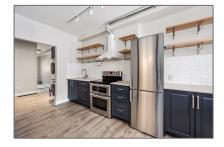

## Commercial/retail

- 605 Liverpool Rd, Pickering, Ontario L1W 1R1







Address



## Basic **Details**

| Commercial/retail |                                        |
|-------------------|----------------------------------------|
| For Lease         |                                        |
| E10423945         |                                        |
| \$2,395           |                                        |
| 0                 |                                        |
| 0 Sqft            |                                        |
|                   | For Lease<br>E10423945<br>\$2,395<br>0 |

| Country:       | СА         |  |
|----------------|------------|--|
| Province:      | Ontario    |  |
| City:          | Pickering  |  |
| Postal Code:   | L1W 1R1    |  |
| Street:        | Liverpool  |  |
| Street Number: | 605        |  |
| Street Suffix: | Rd