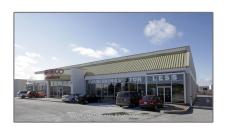

# Commercial/retail

- 172 Chrislea Rd, Vaughan, Ontario L4L 8V1





#### Basic Details

| Property Type: | Commercial/retail |  |
|----------------|-------------------|--|
| Listing Type:  | For Lease         |  |
| Listing ID:    | N10424278         |  |
| Price:         | <b>\$19</b>       |  |
| Year Built:    | 0                 |  |
| Lot Area:      | 0 Sqft            |  |
|                |                   |  |

#### Address

| Country:       | CA              |  |
|----------------|-----------------|--|
| Province:      | Ontario         |  |
| City:          | Vaughan         |  |
| Postal Code:   | L4L 8V1         |  |
| Street:        | Chrislea        |  |
| Street Number: | 172             |  |
| Street Suffix: | Rd              |  |
| Floor Number:  | 0               |  |
| Longitude:     | W80° 27' 22.4"  |  |
| Latitude:      | N43° 47'