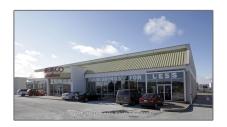

# Commercial/retail

- 172 Chrislea Rd, Vaughan, Ontario L4L 8V1





#### Basic Details

| Property Type: | Commercial/retail |  |
|----------------|-------------------|--|
| Listing Type:  | For Lease         |  |
| Listing ID:    | N10424281         |  |
| Price:         | <b>\$19</b>       |  |
| Year Built:    | 0                 |  |
| Lot Area:      | 0 Sqft            |  |
|                |                   |  |

#### Address

| Country:       | CA              |  |
|----------------|-----------------|--|
| Province:      | Ontario         |  |
| City:          | Vaughan         |  |
| Postal Code:   | L4L 8V1         |  |
| Street:        | Chrislea        |  |
| Street Number: | 172             |  |
| Street Suffix: | Rd              |  |
| Floor Number:  | 0               |  |
| Longitude:     | W80° 27' 22.4'' |  |
| Latitude:      | N43° 47'