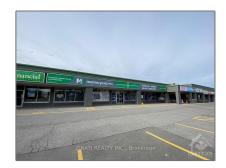

# Commercial/retail

- 1510-15 MERIVALE Rd, Meadowlands - Crestview and Area, Ontario K2G 3J6

#### **Basic Details**

| Property Type: | Commercial/retail |  |
|----------------|-------------------|--|
| Listing Type:  | For Lease         |  |
| Listing ID:    | X10424618         |  |
| Price:         | \$25              |  |
| Year Built:    | 0                 |  |
| Lot Area:      | 0 Sqft            |  |

## Address

| Country:       | CA                                  |  |
|----------------|-------------------------------------|--|
| Province:      | Ontario                             |  |
| City:          | Meadowlands -<br>Crestview and Area |  |
| Postal Code:   | K2G 3J6                             |  |
| Street:        | MERIVALE                            |  |
| Street Number: | 1510-15                             |  |
| Street Suffix: | Rd                                  |  |
| Floor Number:  | 0                                   |  |
| Longitude:     | E0° 0' 0''                          |  |
| Latitude:      | N0° 0' 0''                          |  |