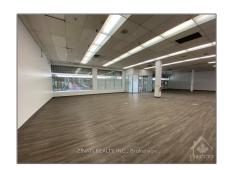

# Commercial/retail

- 1510-15 MERIVALE Rd, Meadowlands - Crestview and Area, Ontario K2G 3J6

#### **Basic Details**

| Property Type: | Commercial/retail |  |
|----------------|-------------------|--|
| Listing Type:  | For Lease         |  |
| Listing ID:    | X10424618         |  |
| Price:         | \$25              |  |
| Year Built:    | 0                 |  |
| Lot Area:      | 0 Sqft            |  |