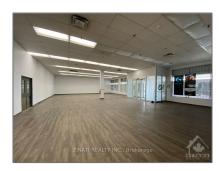

# Commercial/retail

- 1510-15 MERIVALE Rd, Meadowlands - Crestview and Area, Ontario K2G 3J6

#### **Basic Details**

| Property Type: | Commercial/retail |  |
|----------------|-------------------|--|
| Listing Type:  | For Lease         |  |
| Listing ID:    | X10424618         |  |
| Price:         | \$25              |  |
| Year Built:    | 0                 |  |
| Lot Area:      | 0 Sqft            |  |