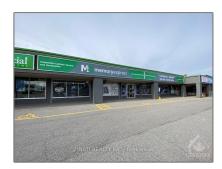

# Office

60,090 Sqft - 1510-15 MERIVALE Rd, Meadowlands - Crestview and Area, Ontario K2G 3J6

### Address

| Country:       | CA                                  |  |
|----------------|-------------------------------------|--|
| Province:      | Ontario                             |  |
| City:          | Meadowlands -<br>Crestview and Area |  |
| Postal Code:   | K2G 3J6                             |  |
| Street:        | MERIVALE                            |  |
| Street Number: | 1510-15                             |  |
| Street Suffix: | Rd                                  |  |
| Floor Number:  | 0                                   |  |
| Longitude:     | E0° 0' 0''                          |  |
| Latitude:      | N0° 0' 0''                          |  |