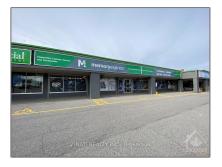

# Office

60,090 Sqft - 1510-15 MERIVALE Rd, Meadowlands - Crestview and Area, Ontario K2G 3J6

### Address

| Country:       | CA                                  |  |
|----------------|-------------------------------------|--|
| Province:      | Ontario                             |  |
| City:          | Meadowlands -<br>Crestview and Area |  |
| Postal Code:   | K2G 3J6                             |  |
| Street:        | MERIVALE                            |  |
| Street Number: | 1510-15                             |  |
| Street Suffix: | Rd                                  |  |
| Floor Number:  | 0                                   |  |
| Longitude:     | E0° 0' 0''                          |  |
| Latitude:      | N0° 0' 0''                          |  |