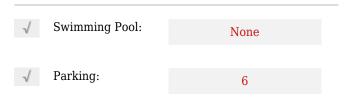

|
| Dr                          |                                                                                                                |
| 0                           |                                                                                                                |
| W82° 20' 28.6''             |                                                                                                                |
| N45° 15' 38.3''             |                                                                                                                |
|                             | Ontario<br>Ontario<br>Northern Bruce<br>Peninsula<br>NOH 2RO<br>Harpur<br>58<br>0<br>C<br>0<br>W82° 20' 28.6'' |

## Features



## Agent Info



Parveen Arora & www.teamarora.com ■ 4169108923 Marveen@teamarora.com