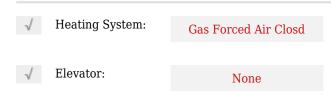

|
| L4R 0B7        |                                                                           |
| King           |                                                                           |
| 845            |                                                                           |
| St             |                                                                           |
| 0              |                                                                           |
| W80° 7' 41.5'' |                                                                           |
| N44° 44' 3.9'' |                                                                           |
|                | Ontario<br>Midland<br>L4R 0B7<br>King<br>845<br>St<br>0<br>W80° 7' 41.5'' |

## Features



## Agent Info



Parveen Arora & www.teamarora.com ■ 4169108923 Marveen@teamarora.com