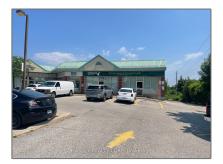

## Office

1,133 Sqft - 845 King St, Midland, Ontario L4R 0B7









## Basic **Details**

| Property Type:  | Office     |  |
|-----------------|------------|--|
| Listing Type:   | For Lease  |  |
| Listing ID:     | S10426591  |  |
| Price:          | \$13       |  |
| Rooms:          | 0          |  |
| Bathrooms:      | 1          |  |
| Half Bathrooms: | 0          |  |
| Square Footage: | 1,133 Sqft |  |
| Year Built:     | 0          |  |
| Lot Area:       | 0 Sqft     |  |

| СА             |                                                                           |
|----------------|---------------------------------------------------------------------------|
| Ontario        |                                                                           |
| Midland        |