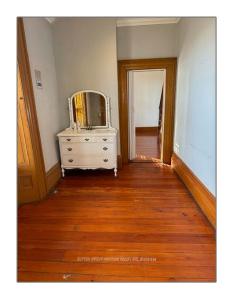

# Office

 $120\ Sqft$  -  $1970\ Brock\ Rd,$  Pickering, Ontario L1V 1Y3









#### Basic Details

| Property Type:  | Office    |  |
|-----------------|-----------|--|
| Listing Type:   | For Lease |  |
| Listing ID:     | E10429111 |  |
| Price:          | \$800     |  |
| Rooms:          | 0         |  |
| Bathrooms:      | 0         |  |
| Half Bathrooms: | 0         |  |
| Square Footage: | 120 Sqft  |  |
| Year Built:     | 0         |  |
| Lot Area:       | 0 Sqft    |  |
|                 |           |  |

#### Address

| Country:       | CA             |  |
|----------------|----------------|--|
| Province:      | Ontario        |  |
| City:          | Pickering      |  |
| Postal Code:   | L1V 1Y3        |  |
| Street:        | Brock          |  |
| Street Number: | 1970           |  |
| Street Suffix: | Rd             |  |
| Floor Number:  | 0