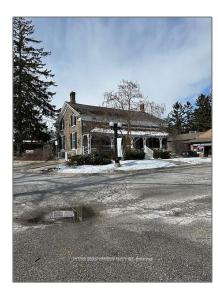

# Office

 $120\ Sqft$  -  $1970\ Brock\ Rd,$  Pickering, Ontario L1V 1Y3

#### Address

| Country:       | CA             |  |
|----------------|----------------|--|
| Province:      | Ontario        |  |
| City:          | Pickering      |  |
| Postal Code:   | L1V 1Y3        |  |
| Street:        | Brock          |  |
| Street Number: | 1970           |  |
| Street Suffix: | Rd             |  |
| Floor Number:  | 0              |  |
| Longitude:     | W80° 55' 32.1" |  |
| Latitude:      | N43° 50' 53''  |  |