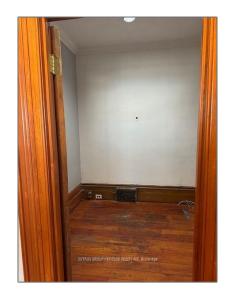

# Office

 $120\ Sqft$  -  $1970\ Brock\ Rd,$  Pickering, Ontario L1V 1Y3









#### Basic Details

| Property Type:  | Office    |  |
|-----------------|-----------|--|
| Listing Type:   | For Lease |  |
| Listing ID:     | E10429111 |  |
| Price:          | \$800     |  |
| Rooms:          | 0         |  |
| Bathrooms:      | 0         |  |
| Half Bathrooms: | 0         |  |
| Square Footage: | 120 Sqft  |  |
| Year Built:     | 0         |  |
| Lot Area:       | 0 Sqft    |  |
|                 |           |  |

#### Address

| Country:       | CA             |  |
|----------------|----------------|--|
| Province:      | Ontario        |  |
| City:          | Pickering      |  |
| Postal Code:   | L1V 1Y3        |  |
| Street:        | Brock          |  |
| Street Number: | 1970           |  |
| Street Suffix: | Rd             |  |
| Floor Number:  | 0