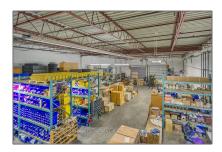

# Industrial

- 4280 HARVESTER Rd, Burlington, Ontario L7L 5Z5









### Basic Details

| Property Type: | Industrial  |  |
|----------------|-------------|--|
| Listing Type:  | For Sale    |  |
| Listing ID:    | W10428863   |  |
| Price:         | \$1,485,000 |  |
| Year Built:    | 0           |  |
| Lot Area:      | 0 Sqft      |  |
|                |             |  |

### Address

| Country:       | CA              |  |
|----------------|-----------------|--|
| Province:      | Ontario         |  |
| City:          | Burlington      |  |
| Postal Code:   | L7L 5Z5         |  |
| Street:        | HARVESTER       |  |
| Street Number: | 4280            |  |
| Street Suffix: | Rd              |  |
| Floor Number:  | 0               |  |
| Longitude:     | W80° 13' 28.8'' |  |
| Latitude:      | N43° 22' 12.4"  |  |

#### **Features**

| √ Heating Sys