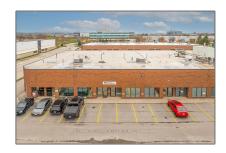

# Industrial

- 4280 HARVESTER Rd, Burlington, Ontario L7L 5Z5

### Basic Details

| Property Type: | Industrial  |  |
|----------------|-------------|--|
| Listing Type:  | For Sale    |  |
| Listing ID:    | W10428863   |  |
| Price:         | \$1,485,000 |  |
| Year Built:    | 0           |  |
| Lot Area:      | 0 Sqft      |  |
|                |             |  |

### Address

| Country:       | CA              |  |
|----------------|-----------------|--|
| Province:      | Ontario         |  |
| City:          | Burlington      |  |
| Postal Code:   | L7L 5Z5         |  |
| Street:        | HARVESTER       |  |
| Street Number: | 4280            |  |
| Street Suffix: | Rd              |  |
| Floor Number:  | 0               |  |
| Longitude:     | W80° 13' 28.8'' |  |
| Latitude:      | N43° 22' 12.4"  |  |

#### **Features**

| √ Heating System: | Gas Forced Air Open |
|-------------------|---------------------|
| √ Elevator:       | None                |
| √ Parking:        | 7                   |