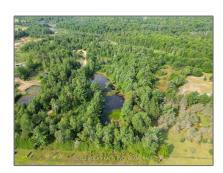

## Land

- PT LT 2 Highway 41, Addington Highlands, Ontario K0H 2G0  $\,$ 

## Basic Details

| Property Type: | Land      |  |
|----------------|-----------|--|
| Listing Type:  | For Sale  |  |
| Listing ID:    | X10431080 |  |
| Price:         | \$199,000 |  |
| Year Built:    | 0         |  |
| Lot Area:      | 0 Sqft    |  |

## Address

| Country:       | CA                     |  |
|----------------|------------------------|--|
| Province:      | Ontario                |  |
| City:          | Addington<br>Highlands |  |
| Postal Code:   | К0H 2G0                |  |
| Street:        | Highway 41             |  |
| Street Number: | PT LT 2                |  |
| Floor Number:  | 0                      |  |
| Longitude:     | E0° 0' 0''             |  |
| Latitude:      | N0° 0' 0''             |  |