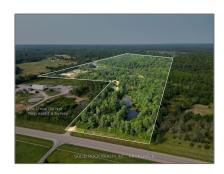

## Land

- PT LT 2 Highway 41, Addington Highlands, Ontario K0H 2G0  $\,$ 

## Basic Details

| Property Type: | Land      |  |
|----------------|-----------|--|
| Listing Type:  | For Sale  |  |
| Listing ID:    | X10431080 |  |
| Price:         | \$199,000 |  |
| Year Built:    | 0         |  |
| Lot Area:      | 0 Sqft    |  |

## Address

| Country:       | CA                     |  |
|----------------|------------------------|--|
| Province:      | Ontario                |  |
| City:          | Addington<br>Highlands |  |
| Postal Code:   | К0H 2G0                |  |
| Street:        | Highway 41             |  |
| Street Number: | PT LT 2                |  |
| Floor Number:  | 0                      |  |
| Longitude:     | E0° 0' 0''             |  |
| Latitude:      | N0° 0' 0''             |  |