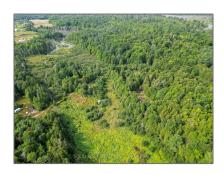

## Land

- PT LT 2 Highway 41, Addington Highlands, Ontario K0H 2G0  $\,$ 

## Basic Details

| Property Type: | Land      |  |
|----------------|-----------|--|
| Listing Type:  | For Sale  |  |
| Listing ID:    | X10431080 |  |
| Price:         | \$199,000 |  |
| Year Built:    | 0         |  |
| Lot Area:      | 0 Sqft    |  |

## Address

| Country:       | CA                     |  |
|----------------|------------------------|--|
| Province:      | Ontario                |  |
| City:          | Addington<br>Highlands |  |
| Postal Code:   | К0H 2G0                |  |
| Street:        | Highway 41             |  |
| Street Number: | PT LT 2                |  |
| Floor Number:  | 0                      |  |
| Longitude:     | E0° 0' 0''             |  |
| Latitude:      | N0° 0' 0''             |  |