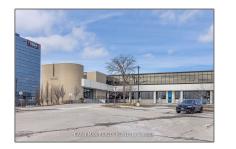

## Office

5,000 Sqft - 6865 Century Ave, Mississauga, Ontario L5N 7K2

| Province: Ontar<br>City: Mississau<br>Postal Code: L5N 71<br>Street: Centu<br>Street Number: 680                  |     |
|-------------------------------------------------------------------------------------------------------------------|-----|
| City: Mississau<br>Postal Code: L5N 71<br>Street: Centu<br>Street Number: 68<br>Street Suffix: A<br>Floor Number: | CA  |
| Postal Code:L5N 71Street:CentuStreet Number:680Street Suffix:AFloor Number:                                       | io  |
| Street: Centu   Street Number: 68   Street Suffix: A   Floor Number: 1                                            | ga  |
| Street Number: 680<br>Street Suffix: A<br>Floor Number:                                                           | κ2  |
| Street Suffix: A<br>Floor Number:                                                                                 | ry  |
| Floor Number:                                                                                                     | 65  |
|                                                                                                                   | ve  |
| Longitude: <b>W80° 15' 2.</b>                                                                                     | 0   |
|                                                                                                                   | 4'' |
| Latitude: N43° 36' 1                                                                                              | 1'' |