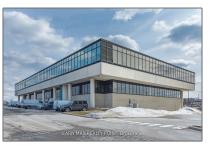

## Office

5,000 Sqft - 6865 Century Ave, Mississauga, Ontario L5N 7K2

| Province: Ontar<br>City: Mississau<br>Postal Code: L5N 71<br>Street: Centu<br>Street Number: 680                  |     |
|-------------------------------------------------------------------------------------------------------------------|-----|
| City: Mississau<br>Postal Code: L5N 71<br>Street: Centu<br>Street Number: 68<br>Street Suffix: A<br>Floor Number: | CA  |
| Postal Code:L5N 71Street:CentuStreet Number:680Street Suffix:AFloor Number:                                       | io  |
| Street: Centu   Street Number: 68   Street Suffix: A   Floor Number: 1                                            | ga  |
| Street Number: 680<br>Street Suffix: A<br>Floor Number:                                                           | κ2  |
| Street Suffix: A<br>Floor Number:                                                                                 | ry  |
| Floor Number:                                                                                                     | 65  |
|                                                                                                                   | ve  |
| Longitude: <b>W80° 15' 2.</b>                                                                                     | 0   |
|                                                                                                                   | 4'' |
| Latitude: N43° 36' 1                                                                                              | 1'' |