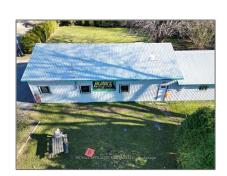

# Industrial

- 20372 CHURCH St, South Glengarry, Ontario K0C 2C0  $\,$ 









#### **Basic Details**

| Property Type: | Industrial |  |
|----------------|------------|--|
| Listing Type:  | For Sale   |  |
| Listing ID:    | X10431583  |  |
| Price:         | \$299,000  |  |
| Year Built:    | 0          |  |
| Lot Area:      | 0 Sqft     |  |

### Address

| Country:       | CA              |  |
|----------------|-----------------|--|
| Province:      | Ontario         |  |
| City:          | South Glengarry |  |
| Postal Code:   | K0C 2C0         |  |
| Street:        | CHURCH          |  |
| Street Number: | 20372           |  |
| Street Suffix: | St              |  |
| Floor Number:  | 0               |  |
| Longitude:     | W75° 30' 33''   |  |
| Latitude:      | N45° 7' 51.6"   |  |

### Features

√ Parking: 15

## Agent Info



Parveen Arora & www.teamaror