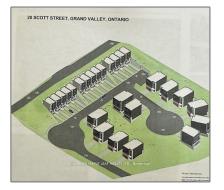

## Land

- 20 Scott St, East Luther Grand Valley, Ontario L9W 5X3  $\,$ 









## Basic **Details**

| Property Type: | Land        |  |
|----------------|-------------|--|
| Listing Type:  | For Sale    |  |
| Listing ID:    | X10433279   |  |
| Price:         | \$3,999,999 |  |
| Year Built:    | 0           |  |
| Lot Area:      | 0 Sqft      |  |

| Address        |                             |  |
|----------------|-----------------------------|--|
| Country:       | СА                          |  |
| Province:      | Ontario                     |  |
| City:          | East Luther Grand<br>Valley |  |
| Postal Code:   | L9W 5X3                     |  |
| Street:        | Scott                       |  |
| Street Number: | 20                          |  |
| Street Suffix: | St                          |  |
| Floor Number:  | 0                           |  |