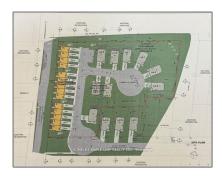

## Land

- 20 Scott St, East Luther Grand Valley, Ontario L9W 5X3  $\,$ 









## Basic **Details**

| Property Type: | Land        |  |
|----------------|-------------|--|
| Listing Type:  | For Sale    |  |
| Listing ID:    | X10433279   |  |
| Price:         | \$3,999,999 |  |
| Year Built:    | 0           |  |
| Lot Area:      | 0 Sqft      |  |

| Address        |                             |  |
|----------------|-----------------------------|--|
| Country:       | СА                          |  |
| Province:      | Ontario                     |  |
| City:          | East Luther Grand<br>Valley |  |
| Postal Code:   | L9W 5X3                     |  |
| Street:        | Scott                       |  |
| Street Number: | 20                          |  |
| Street Suffix: | St                          |  |
| Floor Number:  | 0                           |  |
| L