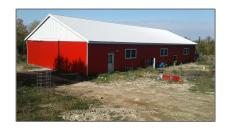

## Industrial

- 316522 Highway 6 Line, Chatsworth, Ontario N0H 1G0







Address



## Basic **Details**

| Property Type: | Industrial |  |
|----------------|------------|--|
| Listing Type:  | For Lease  |  |
| Listing ID:    | X10433877  |  |
| Price:         | \$1,500    |  |
| Year Built:    | 0          |  |
| Lot Area:      | 0 Sqft     |  |

| Country:       | СА         |  |
|----------------|------------|--|
| Province:      | Ontario    |  |
| City:          | Chatsworth |  |
| Postal Code:   | N0H 1G0    |  |
| Street:        | Highway 6  |  |
| Street Number: | 316522     |  |
| Street Suffix: | Line       |  |
| Floor Number:  | 0          |  |
| Longitude:     | E0° 0' 0'' |  |
| Latitude:      | N0° 0' 0'' |  |

## Features

 ✓
 Heating System:
 None

 ✓
 Elevator:
 None

## Agent Info



Parveen Arora & www.teamarora.com ■ 4169108923 Marveen@teamarora.c