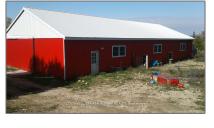

## Industrial

- 316522 Highway 6 Line, Chatsworth, Ontario N0H 1G0







Address



## Basic **Details**

| Property Type: | Industrial |  |
|----------------|------------|--|
| Listing Type:  | For Lease  |  |
| Listing ID:    | X10433877  |  |
| Price:         | \$1,500    |  |
| Year Built:    | 0          |  |
| Lot Area:      | 0 Sqft     |  |

| Country:       | СА         |  |
|----------------|------------|--|
| Province:      | Ontario    |  |
| City:          | Chatsworth |  |
| Postal Code:   | N0H 1G0    |  |
| Street:        | Highway 6  |  |
| Street Number: | 316522     |  |
| Street Suffix: | Line       |  |
| Floor Number:  | 0          |  |
| Longitude:     | E0° 0' 0'' |  |
| Latitude:      | N0° 0' 0'' |  |

## Features

 ✓
 Heating System:
 None

 ✓
 Elevator:
 None

## Agent Info



Parveen Arora & www.teamarora.com ■ 4169108923 Marveen@