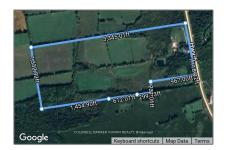

## Industrial

- 316522 Highway 6 Line, Chatsworth, Ontario N0H 1G0

Address

| Country:       | СА         |  |
|----------------|------------|--|
| Province:      | Ontario    |  |
| City:          | Chatsworth |  |
| Postal Code:   | N0H 1G0    |  |
| Street:        | Highway 6  |  |
| Street Number: | 316522     |  |
| Street Suffix: | Line       |  |
| Floor Number:  | 0          |  |
| Longitude:     | E0° 0' 0'' |  |
| Latitude:      | N0° 0' 0'' |  |