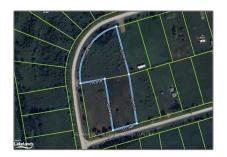

# Vacant Land

- Pt L 32 MIGHTON Crt, Clearview, Ontario L0M 1\$0

## Address

| Country:       | CA         |  |
|----------------|------------|--|
| Province:      | Ontario    |  |
| City:          | Clearview  |  |
| Postal Code:   | L0M 1S0    |  |
| Street:        | MIGHTON    |  |
| Street Number: | Pt L 32    |  |
| Street Suffix: | Crt        |  |
| Floor Number:  | 0          |  |
| Longitude:     | E0° 0' 0'' |  |
| Latitude:      | N0° 0' 0'' |  |