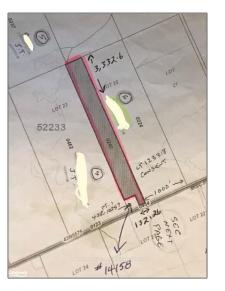

## Vacant Land

- 14146 522, Parry Sound Remote Area, Ontario P0H 1S0

| Ado | dre | SS |  |
|-----|-----|----|--|
|     |     |    |  |
|     |     |    |  |

| Country:       | CA                         |  |
|----------------|----------------------------|--|
| Province:      | Ontario                    |  |
| City:          | Parry Sound<br>Remote Area |  |
| Postal Code:   | P0H 1S0                    |  |
| Street:        | 522                        |  |
| Street Number: | 14146                      |  |
| Floor Number:  | 0                          |  |
| Longitude:     | W81° 53' 38.4''            |  |
| Latitude:      | N45° 54' 12''              |  |