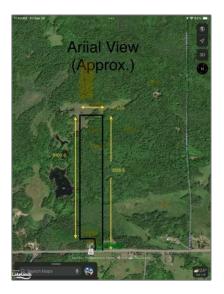

## Vacant Land

- 14146 522, Parry Sound Remote Area, Ontario P0H 1S0

| Ado | dre | SS |  |
|-----|-----|----|--|
|     |     |    |  |
|     |     |    |  |

| Country:       | CA                         |  |
|----------------|----------------------------|--|
| Province:      | Ontario                    |  |
| City:          | Parry Sound<br>Remote Area |  |
| Postal Code:   | P0H 1S0                    |  |
| Street:        | 522                        |  |
| Street Number: | 14146                      |  |
| Floor Number:  | 0                          |  |
| Longitude:     | W81° 53' 38.4''            |  |
| Latitude:      | N45° 54' 12''              |  |