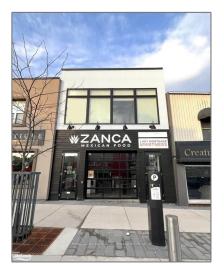

## Commercial/retail

- 290 KING St, Midland, Ontario L4R 3M6

Address

| Country:       | CA              |  |
|----------------|-----------------|--|
| Province:      | Ontario         |  |
| City:          | Midland         |  |
| Postal Code:   | L4R 3M6         |  |
| Street:        | KING            |  |
| Street Number: | 290             |  |
| Street Suffix: | St              |  |
| Floor Number:  | 0               |  |
| Longitude:     | W80° 6' 53.4''  |  |
| Latitude:      | N44° 44' 58.1'' |  |