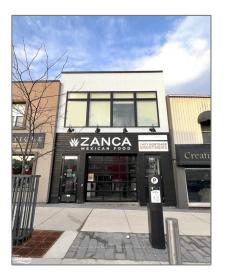

## Commercial/retail

- 290 KING St, Midland, Ontario L4R 3M6







Address



## Basic Details

| Property Type: | Commercial/retail |  |
|----------------|-------------------|--|
| Listing Type:  | For Lease         |  |
| Listing ID:    | S10437010         |  |
| Price:         | \$550             |  |
| Year Built:    | 0                 |  |
| Lot Area:      | 0 Sqft            |  |

| Country:       | CA              |  |
|----------------|-----------------|--|
| Province:      | Ontario         |  |
| City:          | Midland         |  |
| Postal Code:   | L4R 3M6         |  |
| Street:        | KING            |  |
| Street Number: | 290             |  |
| Street Suffix: | St              |  |
| Floor Number:  | 0               |  |
| Longitude:     | W80° 6' 53.4''  |  |
| Latitude:      | N44° 44' 58.1'' |  |

## Agent Info



Parveen Arora