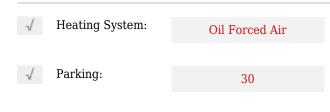

County Road 10, Clearview, Ontario L0M 1N0







Address



## Basic Details

| Property Type: | Industrial |  |
|----------------|------------|--|
| Listing Type:  | For Sale   |  |
| Listing ID:    | S10440520  |  |
| Price:         | \$949,000  |  |
| Year Built:    | 0          |  |
| Lot Area:      | 0 Sqft     |  |

| Country:       | СА                    |  |
|----------------|-----------------------|--|
| Province:      | Ontario               |  |
| City:          | Clearview             |  |
| Postal Code:   | L0M 1N0               |  |
| Street:        | <b>County Road 10</b> |  |
| Street Number: | 9523                  |  |
| Floor Number:  | 0                     |  |
| Longitude:     | W80° 4' 40.6''        |  |
| Latitude:      | N44° 19' 56.8''       |  |

## Features



## Agent Info



Parveen Arora & www.teamarora.com ■ 4169108923 Marveen@teamarora.com