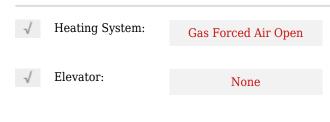

|
| Fima            |                                                                                        |
| 40              |                                                                                        |
| Cres            |                                                                                        |
| 0               |                                                                                        |
| W80° 28' 22.7'' |                                                                                        |
| N43° 36' 8.9''  |                                                                                        |
|                 | Ontario<br>Ontario<br>Toronto<br>M8W 3P9<br>Fima<br>40<br>Cres<br>0<br>W80° 28' 22.7'' |

## Features



## Agent Info



Parveen Arora & www.teamarora.com ☎ 4169108923 Marveen@teamarora.com