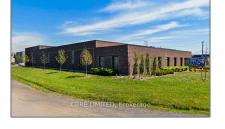

## Industrial

- 40 Fima Cres, Toronto, Ontario M8W 3P9









## Basic Details

| A | d | dr | es | S |
|---|---|----|----|---|
|   |   |    |    |   |

| Property Type: | Industrial |  |
|----------------|------------|--|
| Listing Type:  | For Lease  |  |
| Listing ID:    | W10440993  |  |
| Price:         | \$16       |  |
| Year Built:    | 0          |  |
| Lot Area:      | 0 Sqft     |  |
|                |            |  |

| CA              |                                                                                        |
|-----------------|----------------------------------------------------------------------------------------|
| Ontario         |                                                                                        |
| Toronto         |