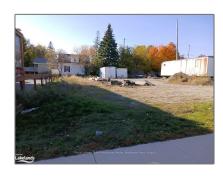

## Land

- 82 CHURCH St, Parry Sound, Ontario P2A 1Z1









## Basic Details

| Property Type: | Land      |  |
|----------------|-----------|--|
| Listing Type:  | For Sale  |  |
| Listing ID:    | X10437610 |  |
| Price:         | \$399,000 |  |
| Year Built:    | 0         |  |
| Lot Area:      | 0 Sqft    |  |

## Address

| Country:       | CA          |  |
|----------------|-------------|--|
| Province:      | Ontario     |  |
| City:          | Parry Sound |  |
| Postal Code:   | P2A 1Z1     |  |
| Street:        | CHURCH      |  |
| Street Number: | 82          |  |
| Street Suffix: | St          |  |
| Floor Number:  | 0           |  |
| Longitude:     | E0° 0' 0''  |  |
| Latitude:      | N0° 0' 0''  |  |

## Agent Info



Parveen Arora

 ${\cal S}$  www.teamarora.com

**3** 4169108923

⊠ parveen@teamarora.com