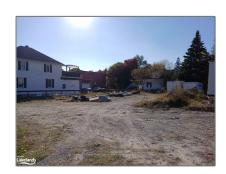

## Land

- 82 CHURCH St, Parry Sound, Ontario P2A 1Z1









## Basic Details

| Property Type: | Land      |  |
|----------------|-----------|--|
| Listing Type:  | For Sale  |  |
| Listing ID:    | X10437610 |  |
| Price:         | \$399,000 |  |
| Year Built:    | 0         |  |
| Lot Area:      | 0 Sqft    |  |

## Address

| Country:       | CA          |  |
|----------------|-------------|--|
| Province:      | Ontario     |  |
| City:          | Parry Sound |  |
| Postal Code:   | P2A 1Z1     |  |
| Street:        | CHURCH      |  |
| Street Number: | 82          |  |
| Street Suffix: | St          |  |
| Floor Number:  | 0           |  |
| Longitude:     | E0° 0' 0''  |  |
| Latitude:      | N0° 0' 0''  |  |

## Agent Info



Parveen Arora

 ${\cal S}$  www.teamarora.com

**3** 4169108923

⊠ parveen@teamarora.com