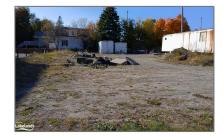

## Land

- 82 CHURCH St, Parry Sound, Ontario P2A 1Z1









## Basic Details

| Property Type: | Land      |  |
|----------------|-----------|--|
| Listing Type:  | For Sale  |  |
| Listing ID:    | X10437610 |  |
| Price:         | \$399,000 |  |
| Year Built:    | 0         |  |
| Lot Area:      | 0 Sqft    |  |

## Address

| Country:       | CA          |  |
|----------------|-------------|--|
| Province:      | Ontario     |  |
| City:          | Parry Sound |  |
| Postal Code:   | P2A 1Z1     |  |
| Street:        | CHURCH      |  |
| Street Number: | 82          |  |
| Street Suffix: | St          |  |
| Floor Number:  | 0           |  |
| Longitude:     | E0° 0' 0''  |  |
| Latitude:      | N0° 0' 0''  |  |

## Agent Info



Parveen Arora

 ${\cal S}$  www.teamarora.com

**3** 4169108923

⊠ parveen@teamarora.com