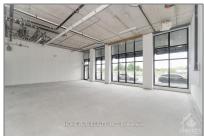

## Commercial/retail

- 1340 HEMLOCK Rd, Manor Park - Cardinal Glen and Area, Ontario K1K 5C3

Address

## Basic **Details**

| Property Type: | Commercial/retail |  |
|----------------|-------------------|--|
| Listing Type:  | For Lease         |  |
| Listing ID:    | X10442053         |  |
| Price:         | \$35              |  |
| Year Built:    | 0                 |  |
| Lot Area:      | 0 Sqft            |  |

| Country:       | СА                                        |  |
|----------------|-------------------------------------------|--|
| Province:      | Ontario                                   |  |
| City:          | Manor Park -<br>Cardinal Glen and<br>Area |  |
| Postal Code:   | K1K 5C3                                   |  |
| Street:        | HEMLOCK                                   |  |
| Street Number: | 1340                                      |  |
| Street Suffix: | Rd                                        |  |
| Floor Number:  | 0                                         |  |
| Longitude:     | E0° 0' 0''                                |  |
| Latitude:      | N0° 0' 0''                                |  |