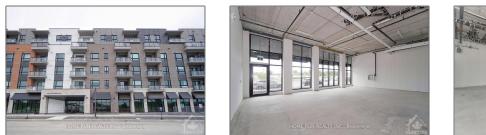

## Commercial/retail

- 1340 HEMLOCK Rd, Manor Park - Cardinal Glen and Area, Ontario K1K 5C3

Address

## Basic **Details**

| Property Type: | Commercial/retail |  |
|----------------|-------------------|--|
| Listing Type:  | For Lease         |  |
| Listing ID:    | X10442053         |  |
| Price:         | \$35              |  |
| Year Built:    | 0                 |  |
| Lot Area:      | 0 Sqft            |  |

| Country:       | СА                                        |  |
|----------------|-------------------------------------------|--|
| Province:      | Ontario                                   |  |
| City:          | Manor Park -<br>Cardinal Glen and<br>Area |  |
| Postal Code:   | K1K 5C3                                   |  |
| Street:        | HEMLOCK                                   |  |
| Street Number: | 1340                                      |  |
| Street Suffix: | Rd                                        |  |
| Floor Number:  | 0                                         |  |
| Longitude:     | E0° 0' 0''                                |  |
| Latitude:      | N0° 0' 0''                                |  |