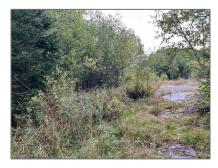

# Vacant Land

- 2000 ALSACE Rd, Nipissing, Ontario P0H 1Z0









#### Basic **Details**

| Property Type: | Vacant Land |  |
|----------------|-------------|--|
| Listing Type:  | For Sale    |  |
| Listing ID:    | X10708933   |  |
| Price:         | \$149,000   |  |
| Year Built:    | 0           |  |
| Lot Area:      | 0 Sqft      |  |

### Address

| Country:       | CA              |  |
|----------------|-----------------|--|
| Province:      | Ontario         |  |
| City:          | Nipissing       |  |
| Postal Code:   | P0H 1Z0         |  |
| Street:        | ALSACE          |  |
| Street Number: | 2000            |  |
| Street Suffix: | Rd              |  |
| Floor Number:  | 0               |  |
| Longitude:     | W80° 31' 52.5'' |  |
| Latitude:      | N46° 2' 6.2''   |  |

#### Features



## Agent Info



Parveen Arora & www.teamarora.c