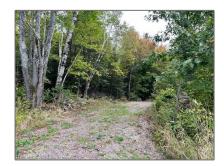

# Vacant Land

- 2000 ALSACE Rd, Nipissing, Ontario P0H 1Z0









#### Basic **Details**

| Property Type: | Vacant Land |  |
|----------------|-------------|--|
| Listing Type:  | For Sale    |  |
| Listing ID:    | X10708933   |  |
| Price:         | \$149,000   |  |
| Year Built:    | 0           |  |
| Lot Area:      | 0 Sqft      |  |

### Address

| Country:       | CA              |  |
|----------------|-----------------|--|
| Province:      | Ontario         |  |
| City:          | Nipissing       |  |
| Postal Code:   | P0H 1Z0         |  |
| Street:        | ALSACE          |  |
| Street Number: | 2000            |  |
| Street Suffix: | Rd              |  |
| Floor Number:  | 0               |  |
| Longitude:     | W80° 31' 52.5'' |  |
| Latitude:      | N46° 2' 6.2''   |  |

#### Features



## Agent Info



Parveen Arora & www.teamarora.com