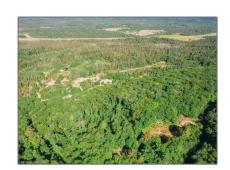

## Land

- LOT 7-8 MACHAR STRONG BOUNDARY Rd, Machar, Ontario P0A 1X0









## **Basic Details**

| Property Type: | Land      |  |
|----------------|-----------|--|
| Listing Type:  | For Sale  |  |
| Listing ID:    | X10708772 |  |
| Price:         | \$700,000 |  |
| Year Built:    | 0         |  |
| Lot Area:      | 0 Sqft    |  |

## Address

| Country:       | CA                        |  |
|----------------|---------------------------|--|
| Province:      | Ontario                   |  |
| City:          | Machar                    |  |
| Postal Code:   | P0A 1X0                   |  |
| Street:        | MACHAR STRONG<br>BOUNDARY |  |
| Street Number: | LOT 7-8                   |  |
| Street Suffix: | Rd                        |  |
| Floor Number:  | 0                         |  |
| Longitude:     | E0° 0' 0''                |  |
| Latitude:      | N0° 0'