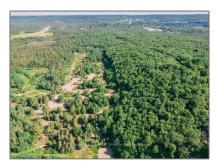

## Land

- LOT 7-8 MACHAR STRONG BOUNDARY Rd, Machar, Ontario P0A 1X0









## **Basic Details**

| Property Type: | Land      |  |
|----------------|-----------|--|
| Listing Type:  | For Sale  |  |
| Listing ID:    | X10708772 |  |
| Price:         | \$700,000 |  |
| Year Built:    | 0         |  |
| Lot Area:      | 0 Sqft    |  |

## Address

| Country:       | CA                        |  |
|----------------|---------------------------|--|
| Province:      | Ontario                   |  |
| City:          | Machar                    |  |
| Postal Code:   | P0A 1X0                   |  |
| Street:        | MACHAR STRONG<br>BOUNDARY |  |
| Street Number: | LOT 7-8                   |  |
| Street Suffix: | Rd                        |  |
| Floor Number:  | 0                         |  |
| Longitude:     | E0° 0' 0''                |  |
| Latitude:      | N0°