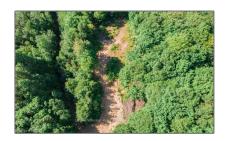

## Land

- LOT 7-8 MACHAR STRONG BOUNDARY Rd, Machar, Ontario P0A 1X0









## **Basic Details**

| Property Type: | Land      |  |
|----------------|-----------|--|
| Listing Type:  | For Sale  |  |
| Listing ID:    | X10708772 |  |
| Price:         | \$700,000 |  |
| Year Built:    | 0         |  |
| Lot Area:      | 0 Sqft    |  |

## Address

| Country:       | CA                        |  |
|----------------|---------------------------|--|
| Province:      | Ontario                   |  |
| City:          | Machar                    |  |
| Postal Code:   | P0A 1X0                   |  |
| Street:        | MACHAR STRONG<br>BOUNDARY |  |
| Street Number: | LOT 7-8                   |  |
| Street Suffix: | Rd                        |  |
| Floor Number:  | 0                         |  |
| Longitude:     | E0° 0' 0''                |  |
| Latitude:      | N0