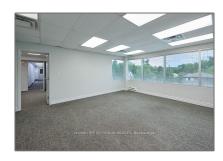

# Office

1,300 Sqft - 170 Sheppard Ave, Toronto, Ontario M2N 3A4  $\,$ 

### Basic Details

| Property Type:  | Office      |  |
|-----------------|-------------|--|
| Listing Type:   | For Lease   |  |
| Listing ID:     | C10929476   |  |
| Price:          | <b>\$20</b> |  |
| Rooms:          | 0           |  |
| Bathrooms:      | 2           |  |
| Half Bathrooms: | 0           |  |
| Square Footage: | 1,300 Sqft  |  |
| Year Built:     | 0           |  |
| Lot Area:       | 0 Sqft      |  |
|                 |             |  |