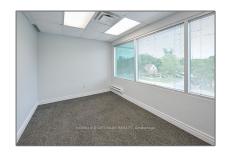

# Office

1,300 Sqft - 170 Sheppard Ave, Toronto, Ontario M2N 3A4  $\,$ 

### Basic Details

| Property Type:  | Office      |  |
|-----------------|-------------|--|
| Listing Type:   | For Lease   |  |
| Listing ID:     | C10929476   |  |
| Price:          | <b>\$20</b> |  |
| Rooms:          | 0           |  |
| Bathrooms:      | 2           |  |
| Half Bathrooms: | 0           |  |
| Square Footage: | 1,300 Sqft  |  |
| Year Built:     | 0           |  |
| Lot Area:       | 0 Sqft      |  |
|                 |             |  |