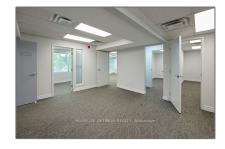

# Office

1,300 Sqft - 170 Sheppard Ave, Toronto, Ontario M2N 3A4  $\,$ 

### Basic Details

| Property Type:  | Office      |  |
|-----------------|-------------|--|
| Listing Type:   | For Lease   |  |
| Listing ID:     | C10929476   |  |
| Price:          | <b>\$20</b> |  |
| Rooms:          | 0           |  |
| Bathrooms:      | 2           |  |
| Half Bathrooms: | 0           |  |
| Square Footage: | 1,300 Sqft  |  |
| Year Built:     | 0           |  |
| Lot Area:       | 0 Sqft      |  |
|                 |             |  |