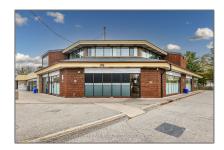

# Commercial/retail

- 242 Mary St, Niagara-on-the-Lake, Ontario LOS 1J0  $\,$ 

### Address

| Country:       | CA                      |  |
|----------------|-------------------------|--|
| Province:      | Ontario                 |  |
| City:          | Niagara-on-the-<br>Lake |  |
| Postal Code:   | L0S 1J0                 |  |
| Street:        | Mary                    |  |
| Street Number: | 242                     |  |
| Street Suffix: | St                      |  |
| Floor Number:  | 0                       |  |
| Longitude:     | W80° 54' 58''           |  |
| Latitude:      | N43° 15' 8.8"           |  |