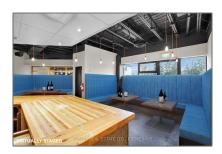

# Commercial/retail

- 242 Mary St, Niagara-on-the-Lake, Ontario LOS 1J0  $\,$ 









### **Basic Details**

| Property Type: | Commercial/retail |  |
|----------------|-------------------|--|
| Listing Type:  | For Lease         |  |
| Listing ID:    | X10874929         |  |
| Price:         | \$25              |  |
| Year Built:    | 0                 |  |
| Lot Area:      | 0 Sqft            |  |
|                |                   |  |

### Address

| Country:       | CA                      |  |
|----------------|-------------------------|--|
| Province:      | Ontario                 |  |
| City:          | Niagara-on-the-<br>Lake |  |
| Postal Code:   | L0S 1J0                 |  |
| Street:        | Mary                    |  |
| Street Number: | 242                     |  |
| Street Suffix: | St                      |  |
| Floor Number:  | 0