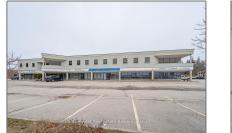

# Commercial/retail

12,070 Sqft - 450 SPEEDVALE Ave, Guelph, Ontario N1H 7Y6









#### Basic **Details**

## Address

| Property Type:  | Office      |  |
|-----------------|-------------|--|
| Listing Type:   | For Lease   |  |
| Listing ID:     | X10877156   |  |
| Price:          | \$9         |  |
| Rooms:          | 0           |  |
| Bathrooms:      | 0           |  |
| Half Bathrooms: | 0           |  |
| Square Footage: | 12,070 Sqft |  |
| Year Built:     | 0           |  |
| Lot Area:       | 0 Sqft      |  |

| Country:       | СА         |  |
|----------------|------------|--|
| Province:      | Ontario    |  |
| City:          | Guelph     |  |
| Postal Code:   | N1H 7Y6    |  |
| Street:        | SPEEDVALE  |  |
| Street Number: | 450        |  |
| Street Suffix: | Ave        |  |
| Floor Number:  | 0          |  |
| Longitude:     | E0° 0' 0'' |  |