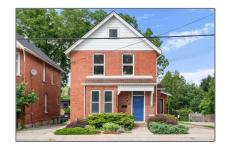

# Land

- 337 WOOLWICH St, Guelph, Ontario N1H 3W4

#### **Basic Details**

| Property Type: | Land      |  |
|----------------|-----------|--|
| Listing Type:  | For Lease |  |
| Listing ID:    | X10878473 |  |
| Price:         | \$36      |  |
| Year Built:    | 0         |  |
| Lot Area:      | 0 Sqft    |  |

### Address

| Country:       | CA         |  |
|----------------|------------|--|
| Province:      | Ontario    |  |
| City:          | Guelph     |  |
| Postal Code:   | N1H 3W4    |  |
| Street:        | WOOLWICH   |  |
| Street Number: | 337        |  |
| Street Suffix: | St         |  |
| Floor Number:  | 0          |  |
| Longitude:     | E0° 0' 0'' |  |
| Latitude:      | N0° 0' 0'' |  |